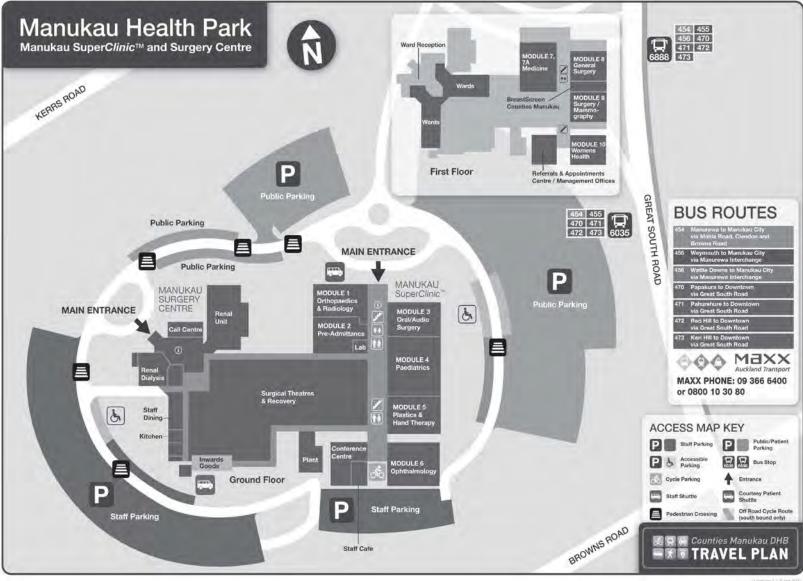

# Manukau Health Park

Street Address:

901 Great South Road Manurewa **Auckland** 

## **Bus Services**

Daily bus services operate regularly through the day. The bus stop is located directly outside the main entrance to Manukau Health Park on Great South Road. For further bus information, see https://at.govt.nz/bus-train-ferry/, or phone 09-366 6400 or toll-free on 0800 10 30 80 if outside the local calling area.

Great South Road both north and south of the Health Park has either off-road or onroad marked cycle lanes and provides an excellent link to cycle friendly road in Manukau, Papatoetoe and Manurewa.

Auckland Transport Cycle Route Maps can be accessed through https://at.govt.nz/ Keyword: Biking & Cycleways

# **Driving Directions**

The Super Clinic™ is easily accessible from the southern motorway.

## Southern Motorway:

Redoubt Road exit Southbound:

then left onto

Great South Road

Northbound: Great South Road

exit, then left onto Great South Road.

#### South-Western Motorway:

From either direction: Lambie Drive exit. then Druces Road, Kerrs, Road and right onto Great South Road.